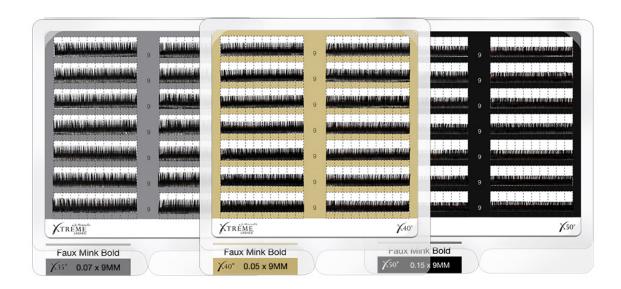

# FAUX MINK BOLDTM

# product overview

See fuller, more dramatic eyelashes from any angle with Faux Mink Bold<sup>TM</sup>! Designed with short tapered tips, Faux Mink Bold eyelash extensions delivers high-impact color payoff, stunning definition, and comfortable long-lasting wear. Ideal for use on clients with sparse to full natural lash lines, this groundbreaking eyelash extension opens doors to limit-less beauty and artistic design.

#### attributes

- Bolder, more visible tips, resulting in dramatic color payoff
- Ideal for use on clients with sparse to full natural lash lines
- Lightweight and comfortable to wear, when dry or wet
- Enhanced ease of use and speed with the platform-style packaging
- Increased space between each lash strip for more efficient access and pickup